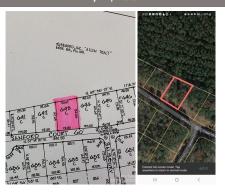

## 118 Sanford Ln, Troy, NC 27371

MLS #: 4020310
Land | Lot: 15,682 ft<sup>2</sup>

» More Info: 118SanfordLnTroy.lsForSale.com

Amanda Cody (980) 581-1399 (Mobile) amandaearnhardt@yahoo.com http://www.acodyrealestate.com

Hometown Realty Pros, LLC 731 N. 2nd Street, Suite C Albemarle, NC 28001 (980) 581-1399

PRICED TO SALE! 0.36 acre available in the gated community of Carolina Forest. Enjoy Lake Living with Boat Ramp access, Tennis Courts, Basketball Courts, Outdoor Pool, Clubhouse, Picnic areas, Playgrounds Plus much more! For updated information about Carolina Forest check out Seller is in the process of having a perc test completed.